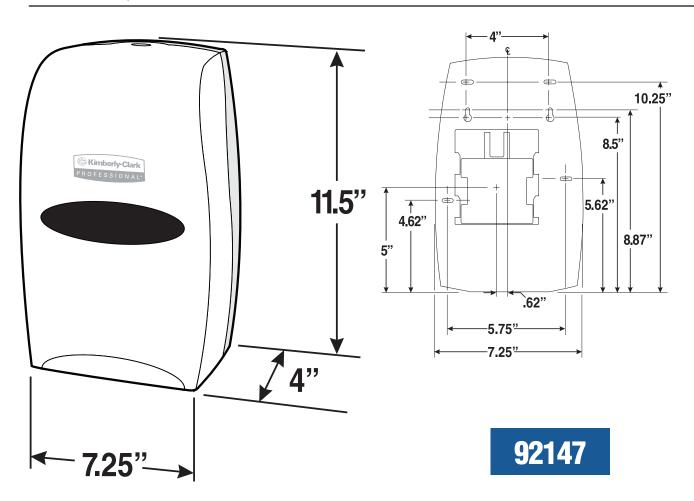

## TOUCH-LESS ELECTRONIC SKIN CARE DISPENSER 1.2 LITER, PEARL WHITE

Made of high impact plastic with a pearl white cover and back. Automatically dispenses a one shot hand wash volume of soap or sanitizer when user places hand beneath the dispenser. Touch-less system helps reduce the spread of dirt and germs. Uses a 1.2 liter recyclable refill. Incorporates low battery and low product lights for easier maintenance. Choice of key or push button opening. Operates on three D size alkaline batteries. One per case. **Suggested mounting height 10**" above counter or other obstruction.

NOTE: Unless otherwise noted, suggested mounting height is the distance from the floor to the bottom of the dispenser.

S